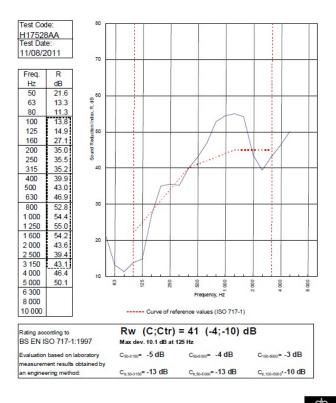

## System Performance Breakdown

Fire Resistance: BS476 Part 22:1987: Test Ref & Date or Applied Ref & Report: Max Height: Thickness: Duty Grade: BS 5234: Part 2:1992: Sound Insulation:

30/30 Minutes (Integrity/Insulation). BRE 269826 - BRE Report P102396-1011C Refer to Speedline Specification Clause 124 mm. (At Base Track, Excluding Finishes) Heavy - Annexes A-F 41 RwdB, Date Tested or Assessed Against - 70-S-54